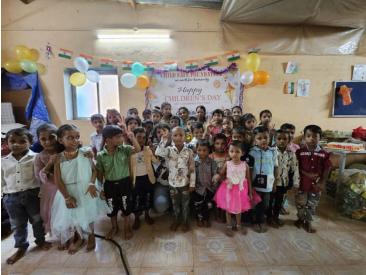

### **Children's Day Celebration**

On Children's Day, we celebrated the joy and potential of childhood through fun-filled events, educational activities, and gifts. These celebrations brought smiles to the faces of hundreds of children.