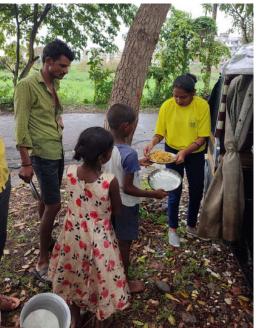

### **Food Donation Drives**

Regular food distribution programs were conducted, providing nutritious meals to children and families experiencing food insecurity. These efforts aimed to combat hunger and improve overall well-being.