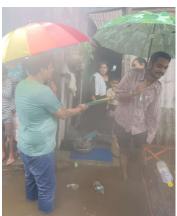

### **Umbrella Donation Program**

To help children and families during the rainy season, we distributed umbrellas, ensuring they could commute safely and comfortably to schools and workplaces.