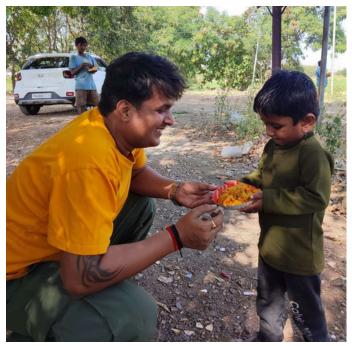

### **Food Donation Drives**

Regular food distribution programs were conducted, providing nutritious meals to children and families experiencing food insecurity. These efforts aimed to combat hunger and improve overall well-being.