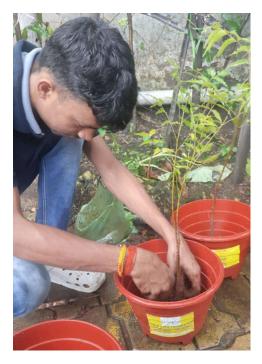

### **Plantation Program**

To promote environmental conservation and instill eco-conscious values in children, we organized plantation drives in schools and communities. Hundreds of saplings were planted, symbolizing hope for a greener and healthier future.