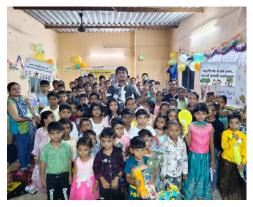

### **Children's Day Celebration**

On Children's Day, we celebrated the joy and potential of childhood through fun-filled events, educational activities, and gifts. These celebrations brought smiles to the faces of hundreds of children.