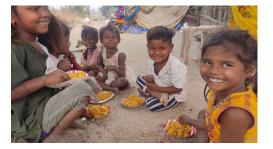

### **Food Donation Drives**

Regular food distribution programs were conducted, providing nutritious meals to children and families experiencing food insecurity. These efforts aimed to combat hunger and improve overall well-being.