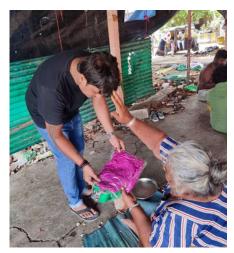

### **Blanket Donation Program**

As temperatures dropped, we distributed warm blankets to families in need, ensuring they could endure the harsh winter months comfortably.