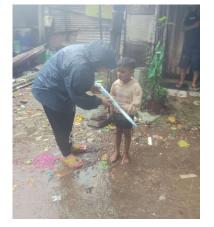

### **Umbrella Donation Program**

To help children and families during the rainy season, we distributed umbrellas, ensuring they could commute safely and comfortably to schools and workplaces.