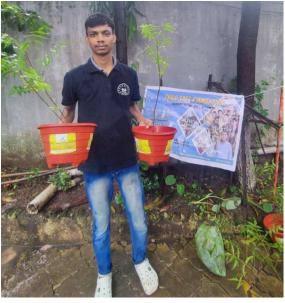

### **Plantation Program**

To promote environmental conservation and instill eco-conscious values in children, we organized plantation drives in schools and communities. Hundreds of saplings were planted, symbolizing hope for a greener and healthier future.