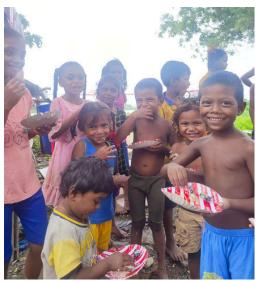

### **Food Donation Drives**

Regular food distribution programs were conducted, providing nutritious meals to children and families experiencing food insecurity. These efforts aimed to combat hunger and improve overall well-being.