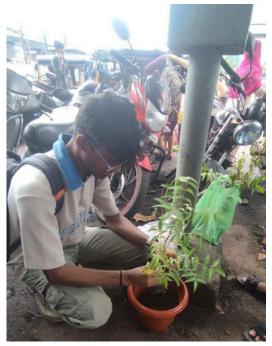

### **Plantation Program**

To promote environmental conservation and instill eco-conscious values in children, we organized plantation drives in schools and communities. Hundreds of saplings were planted, symbolizing hope for a greener and healthier future.