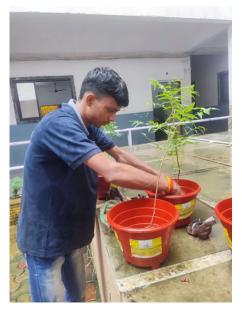

### **Plantation Program**

To promote environmental conservation and instill eco-conscious values in children, we organized plantation drives in schools and communities. Hundreds of saplings were planted, symbolizing hope for a greener and healthier future.