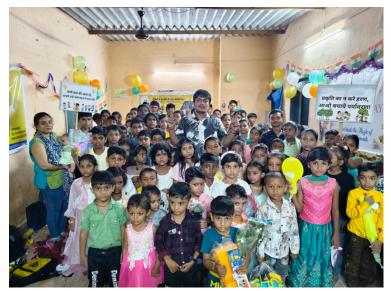

### **Children's Day Celebration**

On Children's Day, we celebrated the joy and potential of childhood through fun-filled events, educational activities, and gifts. These celebrations brought smiles to the faces of hundreds of children.