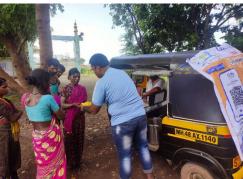

### **Food Donation Drives**

Regular food distribution programs were conducted, providing nutritious meals to children and families experiencing food insecurity. These efforts aimed to combat hunger and improve overall well-being.